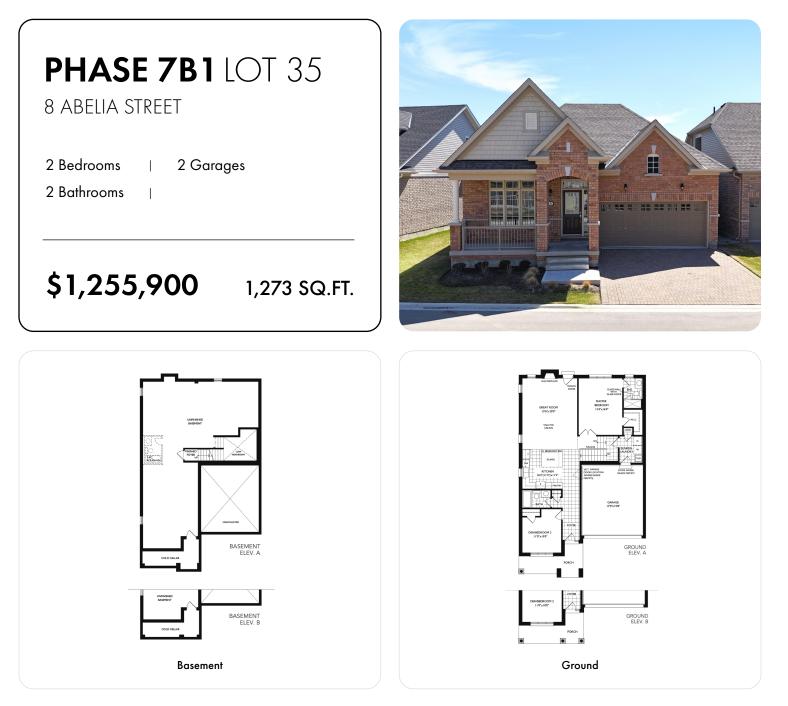

## 42' DETACHED

## ARTISTS IMPRESSION

ORAL REPRESENTATIONS DO NOT FORM A PART OF NOR CAN THEY AMEND THIS AGREEMENT. FLOORPLANS AND ELEVATIONS APPEARING IN THE SALES OFFICE OR IN OTHER MARKETING MATERIALS, PROMOTIONAL BROCHURES, HANDOUTS OR ON THE INTERNET ARE PRE-CONSTRUCTION ARTIST'S CONCEPTS AND DO **NOT** REPRESENT ALL VARIATIONS TO SUCH ELEVATIONS, FLOORPLANS, ROOM DIMENSIONS OR PARTIAL FEATURES THAT MAY APPLY TO THE SPECIFIC HOME PURCHASED. MODEL DESIGNS MAY VARY FROM ELEVATION TO ELEVATION AND FROM LOT TO LOT BASED ON SITE REQUIREMENTS OR ARCHITECTURAL CONTROLS. **THE LAYOUT PRESENTED ON THIS PAGE IS THE BEST LOT SPECIFIC REPRESENTATION AVAILABLE AT THE TIME OF PURCHASE AND SALE AND SHOULD BE CONSIDERED ACCORDINGLY**. DETAILS MAY BE REVISED WITHOUT NOTICE AS NECESSITATED BY ARCHITECTURAL CONTROLS AND/OR THE CONSTRUCTION PROCESS. ALL MEASUREMENTS ARE APPROXIMATE ONLY AND SUBJECT TO CHANGE WITHOUT NOTICE. FLOOR AREA IS CALCULATED IN ACCORDANCE WITH TARION REGULATIONS. ACTUAL USABLE FLOOR SPACE MAY VARY FROM THE STATED FLOOR AREA. HOUSES MAY BE SITED WITH REVERSE LAYOUT. NUMBER OF RISERS TO EXTERIOR WILL VARY DUE TO GRADE. DOORS FROM HOUSE TO GARAGE WILL BE PER APPLICABLE PLAN AND ONLY IF GRADE PERMITS PER MUNICIPALLY APPROVED PLOT PLANS. REAR YARD DECKS, IF REQUIRED PER MUNICIPALLY APPROVED PLOT PLANS, **ARE NOT INCLUDED IN THIS AGREEMENT** - INSTEAD, JUIET GUARDS WILL BE INSTALLED AT SUCH LOCATIONS. ALL FURNACES, HOT WATER HEATERS AND UTILITY SINKS TO BE LOCATED AT SOLE DETERMINATION OF VENDOR. CEILING FIXTURES MAY INCLUDE BOXING/SLOPED CEILINGS/REDUCED CEILING HEIGHTS AT VARIOUS LOCATIONS PER APPLICABLE PLAN. STEEL POSTS AND BEAMS SHALL BE LOCATED AS REQUIRED BY STRUCTURAL ENGINEER.