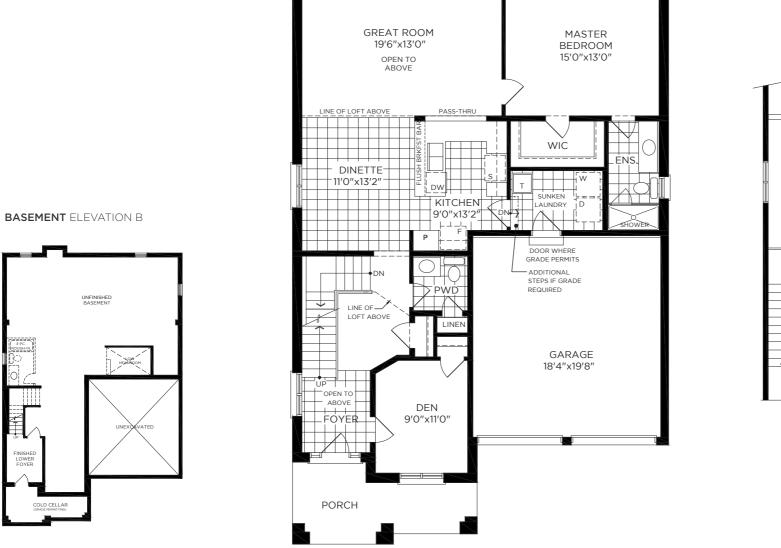

## Delaney 45ft

FINISHED LOWER FOYER

MAIN FLOOR ELEVATION B

GAS FIREPLACE

PATIO DOOR

**LOFT** ELEVATION B

Elevations: Not all variations are represented in marketing materials. Floorplans: Only one floorplan version is represented in marketing materials. Please refer to Schedule Y of the Agreement of Purchase and Sale for the floorplan/room dimensions/partial features that apply to the home purchased.

Plans, measurements, and specifications are approximate and subject to change without notice. Actual usable floor space may vary from the stated floor area. All renderings are Artist's Concept. E. & O. E.