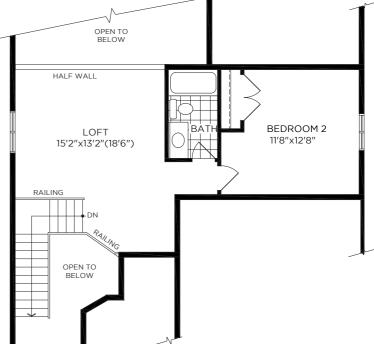

## Delaney 45ft

FINISHED LOWER FOYER

MAIN FLOOR ELEVATION B

GAS FIREPLACE

PATIO DOOR

**LOFT** ELEVATION B

Elevations: Not all variations are represented in marketing materials. Floorplans: Only one floorplan version is represented in marketing materials. Please refer to Schedule Y of the Agreement of Purchase and Sale for the floorplan/room dimensions/partial features that apply to the home purchased.

Plans, measurements, and specifications are approximate and subject to change without notice. Actual usable floor space may vary from the stated floor area. All renderings are Artist's Concept. E. & O. E.