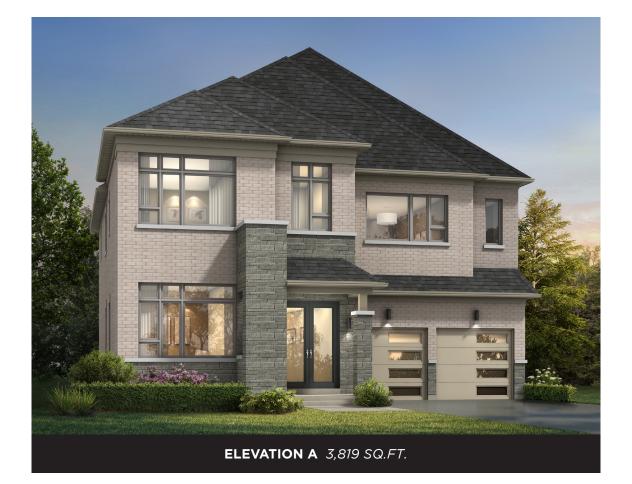

## Newport 50ft

## MARYCROFT HOMES

SIMPLE PLEASURES

SPECIAL NOTE: Available as: a) Newport with taller basement, approximately 10' main floor ceiling, and approximately 9' second floor ceiling; or b) Newport II with standard basement, approximately 9' main floor ceiling, and approximately 8' second floor ceiling. Minor deviations apply to marketing illustrations for Newport II. See sales office for more information.
Elevations: Not all variations are represented in marketing materials. Floorplans: Only one floorplan version is represented in marketing materials.
Please refer to Schedule Y of the Agreement of Purchase and Sale for the floorplan/room dimensions/partial features that apply to the home purchased.
Plans, measurements, and specifications are approximate and subject to change without notice. Actual usable floor space may vary from the stated floor area.
All renderings are Artist's Concept. E. & O. E.

## Newport 50ft

MAIN FLOOR ELEVATION A

SECOND FLOOR ELEVATION A

Elevations: Not all variations are represented in marketing materials. Floorplans: Only one floorplan version is represented in marketing materials. Please refer to Schedule Y of the Agreement of Purchase and Sale for the floorplan/room dimensions/partial features that apply to the home purchased.