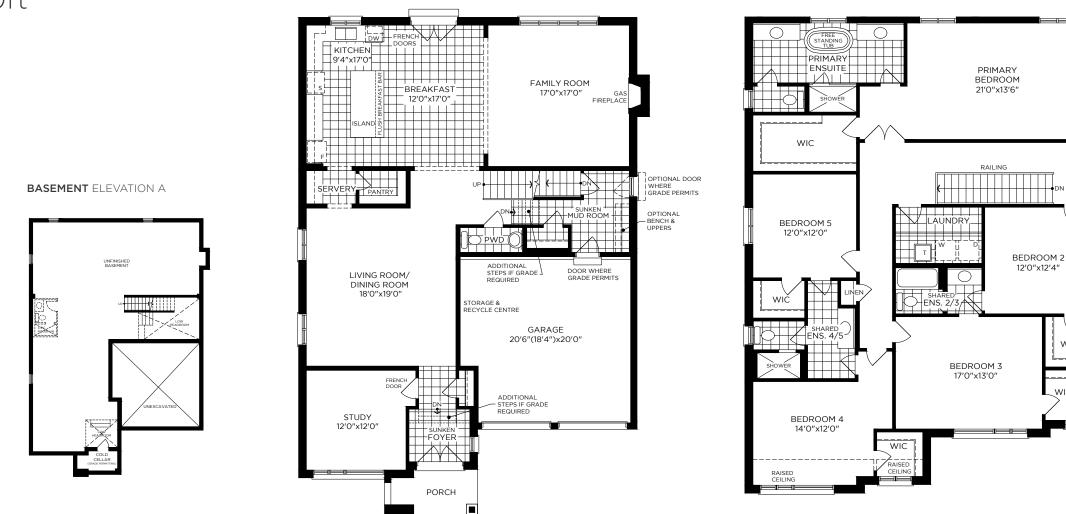

## Newport 50ft

MAIN FLOOR ELEVATION A

SECOND FLOOR ELEVATION A

Elevations: Not all variations are represented in marketing materials. Floorplans: Only one floorplan version is represented in marketing materials. Please refer to Schedule Y of the Agreement of Purchase and Sale for the floorplan/room dimensions/partial features that apply to the home purchased.

Plans, measurements, and specifications are approximate and subject to change without notice. Actual usable floor space may vary from the stated floor area. All renderings are Artist's Concept. E. & O. E.

WIC

WIC