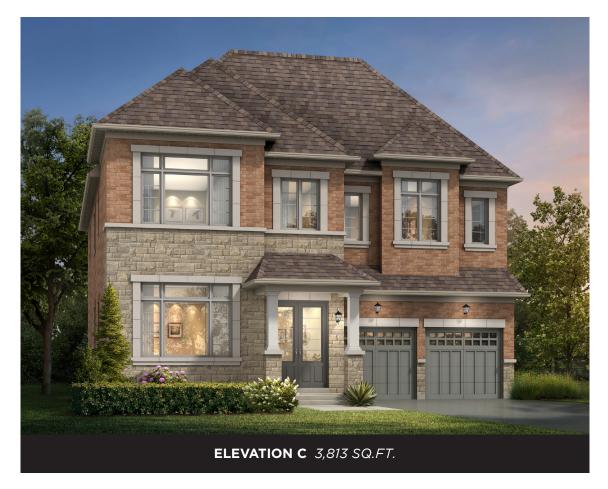

## MARYCROFT HOMES

SIMPLE PLEASURES

SPECIAL NOTE: Available as: a) Newport with taller basement, approximately 10' main floor ceiling, and approximately 9' second floor ceiling; or b) Newport II with standard basement, approximately 9' main floor ceiling, and approximately 8' second floor ceiling. Minor deviations apply to marketing illustrations for Newport II. See sales office for more information.
Elevations: Not all variations are represented in marketing materials. Floorplans: Only one floorplan version is represented in marketing materials.
Please refer to Schedule Y of the Agreement of Purchase and Sale for the floorplan/room dimensions/partial features that apply to the home purchased.
Plans, measurements, and specifications are approximate and subject to change without notice. Actual usable floor space may vary from the stated floor area.
All renderings are Artist's Concept. E. & O. E.