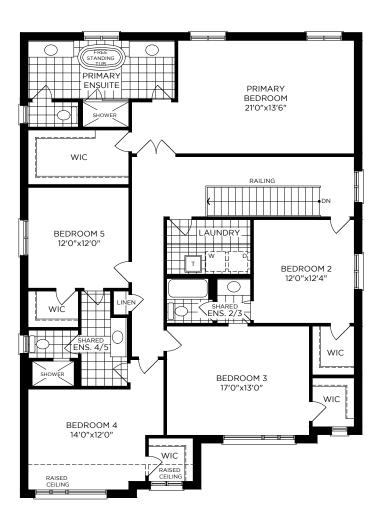

## Catalina 60ft

MAIN FLOOR ELEVATION A

SECOND FLOOR ELEVATION A

DW KITCHEN 9'4"x17'0" **BASEMENT** ELEVATION A PANTRY UNFINISHED BASEMENT 18'0"x19'0" -----**x**/ FRENC DOOR STUDY 12'0"x12'0"

Elevations: Not all variations are represented in marketing materials. Floorplans: Only one floorplan version is represented in marketing materials. Please refer to Schedule Y of the Agreement of Purchase and Sale for the floorplan/room dimensions/partial features that apply to the home purchased.