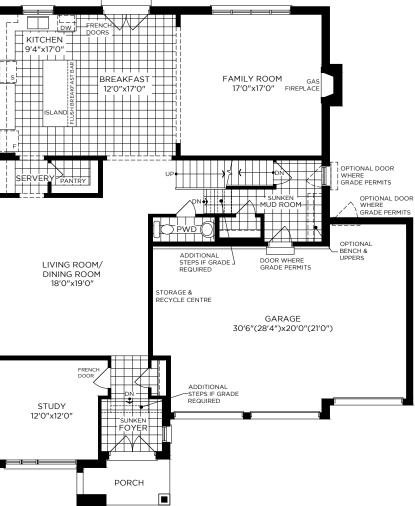

## Catalina 60ft

MAIN FLOOR ELEVATION A

SECOND FLOOR ELEVATION A

DW KITCHEN 9'4"x17'0" **BASEMENT** ELEVATION A PANTRY UNFINISHED BASEMENT 18'0"x19'0" -----**x**/ FRENC DOOR STUDY 12'0"x12'0"

Elevations: Not all variations are represented in marketing materials. Floorplans: Only one floorplan version is represented in marketing materials. Please refer to Schedule Y of the Agreement of Purchase and Sale for the floorplan/room dimensions/partial features that apply to the home purchased.