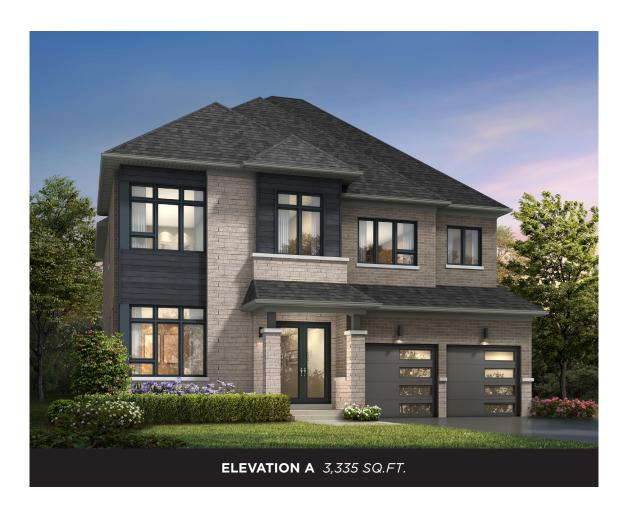

## Balsam

## MARYCROFT HOMES

SIMPLE PLEASURES

SPECIAL NOTE: Available as: a) Balsam with taller basement, approximately 10' main floor ceiling, and approximately 9' second floor ceiling; or b) Balsam II with standard basement, approximately 9' main floor ceiling, and approximately 8' second floor ceiling. Minor deviations apply to marketing illustrations for Balsam II. See sales office for more information.

## 50ft

**BASEMENT** ELEVATION A

MAIN FLOOR ELEVATION A

MARYCROFT HOMES

SIMPLE PLEASURES