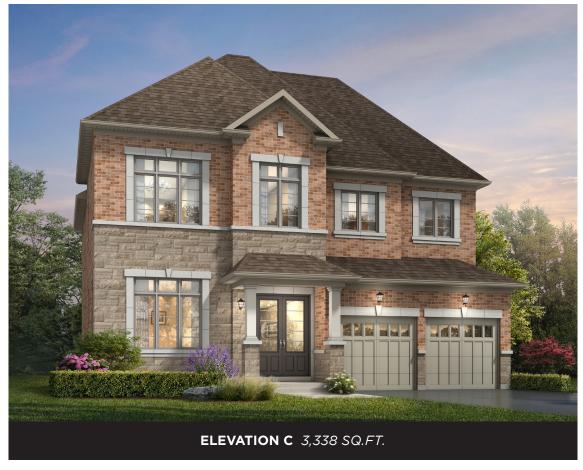

## Balsam

## MARYCROFT HOMES

SIMPLE PLEASURES

SPECIAL NOTE: Available as: a) Balsam with taller basement, approximately 10' main floor ceiling, and approximately 9' second floor ceiling; or b) Balsam II with standard basement, approximately 9' main floor ceiling, and approximately 8' second floor ceiling. Minor deviations apply to marketing illustrations for Balsam II. See sales office for more information.

Elevations: Not all variations are represented in marketing materials. Floorplans: Only one floorplan version is represented in marketing materials. Please refer to Schedule Y of the Agreement of Purchase and Sale for the floorplan/room dimensions/partial features that apply to the home purchased.