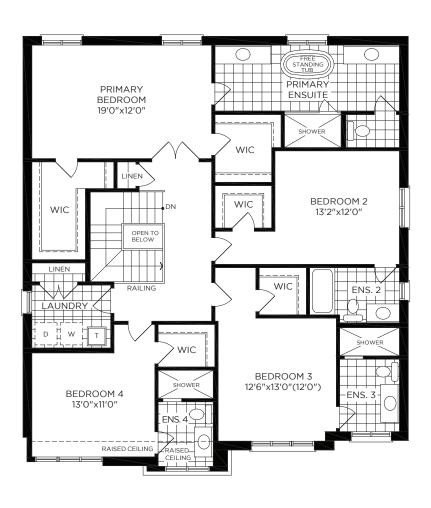

## Balsam

## MARYCROFT HOMES

SIMPLE PLEASURES

SPECIAL NOTE: Available as: a) Balsam with taller basement, approximately 10' main floor ceiling, and approximately 9' second floor ceiling; or b) Balsam II with standard basement, approximately 9' main floor ceiling, and approximately 8' second floor ceiling. Minor deviations apply to marketing illustrations for Balsam II. See sales office for more information.

Elevations: Not all variations are represented in marketing materials. Floorplans: Only one floorplan version is represented in marketing materials. Please refer to Schedule Y of the Agreement of Purchase and Sale for the floorplan/room dimensions/partial features that apply to the home purchased.